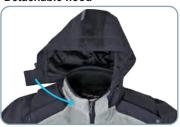

The hood can be attached or detached using the zipper and Velcro.

Hood fixing tab and loop

Light Gray Shiny, soft and breathable

mesh fabric is used.

An unobtrusive CO2 cartridge cover with the 3D-designed outlet hole. (The size of the CO2 cartridge is 50cc.)