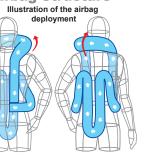

**Airbag Structure** Illustration of the airbag deployment

**Neck airbag** 

Hooded airbag mesh jacket combining sports casual style and safety. Outer fabric is a combination of shiny soft breathable mesh and matt nylon.