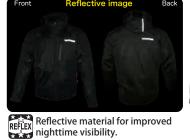

The hood can be attached or detached using the zipper and Velcro.

Hood fixing tab and loop



Light Gray Shiny, soft and breathable

mesh fabric is used.



An unobtrusive CO2 cartridge cover with the 3D-designed outlet hole. (The size of the CO2 cartridge is 50cc.)

**Airbag Structure** Illustration of the airbag deployment



**Neck airbag** 



Hooded airbag mesh jacket combining sports casual style and safety. Outer fabric is a combination of shiny soft breathable mesh and matt nylon.













## **HDS-MS** Hooded Airbag Mesh Jacket

Size(UK,US) XS, S, M, L, XL, 2XL CO2 cartridge Size 50cc Weight 2.1kg (Size L) Color Light Gray, Dark Gray, Black

Materials Outshell: Nylon, Polyester Lining: Polyester (Mesh) Airbag tube: Polyurethane



<sup>\*</sup>Specifications and colors are subject to change without notice.