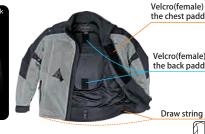

The hood can be attached or detached using the zipper and Velcro.

Hood fixing tab and loop

Light Gray Shiny, soft and breathable

mesh fabric is used.

An unobtrusive CO2 cartridge cover with the 3D-designed outlet hole. (The size of the CO2 cartridge is 50cc.)