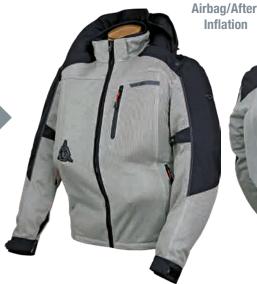

**Airbag Structure** Illustration of the airbag deployment

**Neck airbag** 

Hooded airbag mesh jacket combining sports casual style and safety. Outer fabric is a combination of shiny soft breathable mesh and matt nylon.