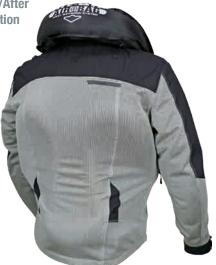

**Airbag Structure** Illustration of the airbag deployment

**Neck airbag** 

Hooded airbag mesh jacket combining sports casual style and safety. Outer fabric is a combination of shiny soft breathable mesh and matt nylon.