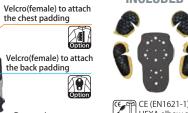

The hood can be attached or detached using the zipper and Velcro.

Hood fixing tab and loop

Light Gray Shiny, soft and breathable

mesh fabric is used.

An unobtrusive CO2 cartridge cover with the 3D-designed outlet hole. (The size of the CO2 cartridge is 50cc.)