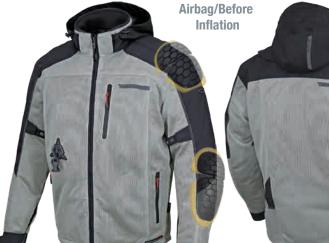

**Airbag Structure** Illustration of the airbag deployment

**Neck airbag** 

Hooded airbag mesh jacket combining sports casual style and safety. Outer fabric is a combination of shiny soft breathable mesh and matt nylon.