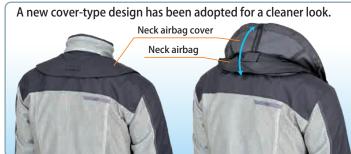

**Airbag Structure** Illustration of the airbag deployment

**Neck airbag** 

Hooded airbag mesh jacket combining sports casual style and safety. Outer fabric is a combination of shiny soft breathable mesh and matt nylon.