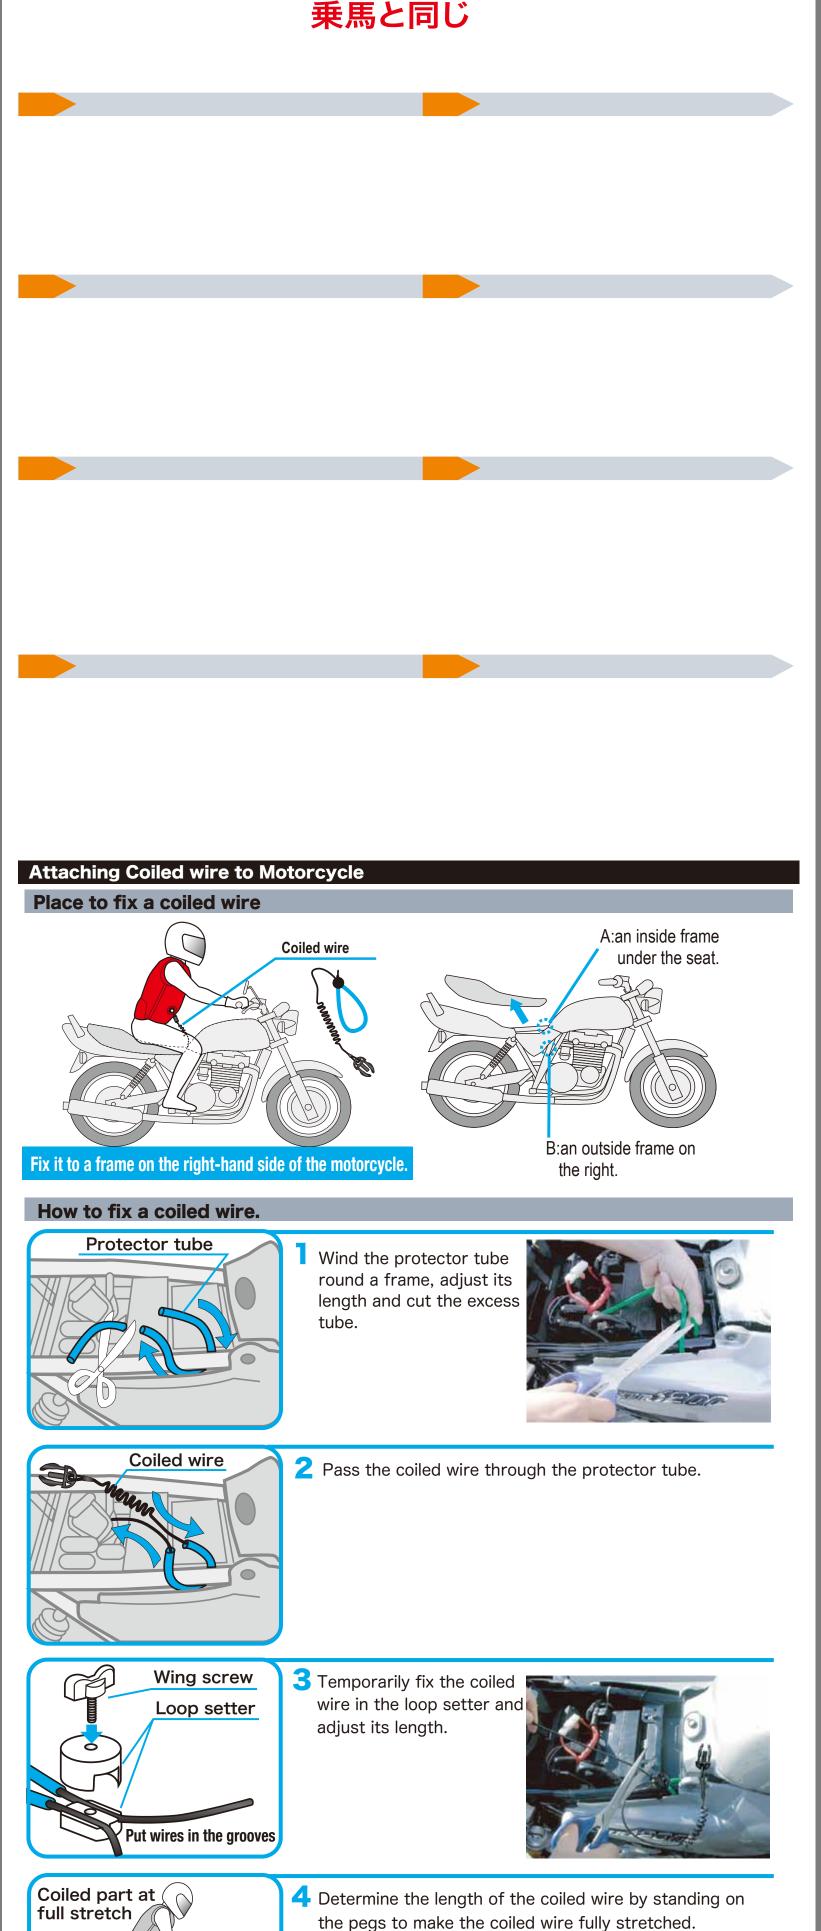

Lastly, fix the wire firmly with the loop setter, knot it

Without a knot, the wire may come off the Hit-Air at its activation

3. Knot tightly.

Closely-

Leave more than 2cm

tightly, cut it leaving 2cm and cap the cut end.

2. Pass through

A knot works as a stopper of the wire.

and the airbag will not inflate.

🌀 Put the seat back.

/ Be sure to tie a knot tightly.

1. Form a ring.

Leave

more than 2cm

Tighten with a

wing screw

Knot a wire

tightly

Attachable models : KM, FFE, FR 4. How to assemble the Hit-Air inner system **KeyBox Y-type** マニュアルPDF版 ヒットエアー購入時に附属されているマニュアルです。紛失された方は、マニュアルPDF版をご利用ください。

取り外した エアバッグシステム

Attachable models: MC2, JV, MV3, JP2, MX5, MS5, HS3, GS3,

EU3, Motorrad, GP2, etc

Front to Back, Page 1 to 2

Front to Back, Page 1 to 2

Page 3 to 4, Page 5