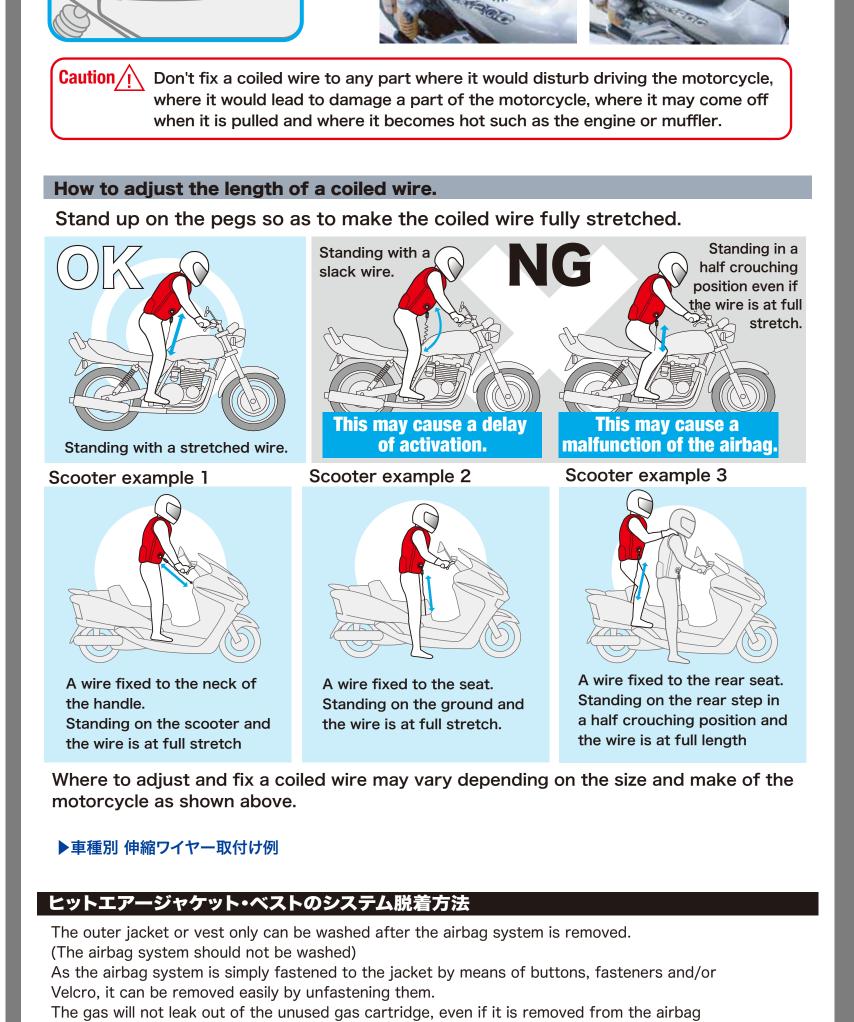

Lastly, fix the wire firmly with the loop setter, knot it

Without a knot, the wire may come off the Hit-Air at its activation

3. Knot tightly.

Closely-

Leave more than 2cm

tightly, cut it leaving 2cm and cap the cut end.

2. Pass through

A knot works as a stopper of the wire.

and the airbag will not inflate.

🌀 Put the seat back.

/ Be sure to tie a knot tightly.

1. Form a ring.

Leave

more than 2cm

Tighten with a

wing screw

Knot a wire

tightly

Attachable models : KM, FFE, FR 4. How to assemble the Hit-Air inner system **KeyBox Y-type** マニュアルPDF版 ヒットエアー購入時に附属されているマニュアルです。紛失された方は、マニュアルPDF版をご利用ください。

取り外した エアバッグシステム

Attachable models: MC2, JV, MV3, JP2, MX5, MS5, HS3, GS3,

EU3, Motorrad, GP2, etc

Front to Back, Page 1 to 2

Front to Back, Page 1 to 2

Page 3 to 4, Page 5 t