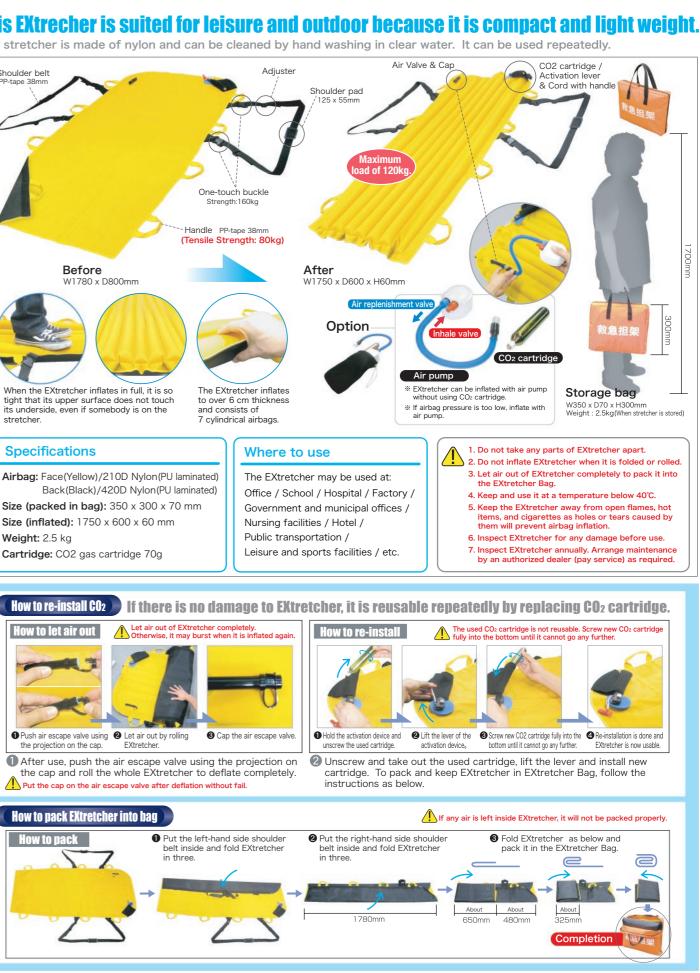

# EXTRETCHER Airbag system Stretcher Light and compact

Stock number : EX05-YB

**Inflates within 3 seconds** 

Compact storage and carriage for use in emergencies. Use for support and comfort until a rescue party arrives.

# Inflates instantly with a CO<sub>2</sub> gas cartridge.

Face (Yellow) 210D nylon. Excellent frictional strength.

Back (Black) 420D nylon Excellent strength and frictional

Side

resistance

## Flexibility

Easier movement in difficult and limiting spaces, such as stairwells and lifts, since there is no frame and lighter weight.

Easy compact storage in car or office.

Can be cleaned easily by hand washing in water.