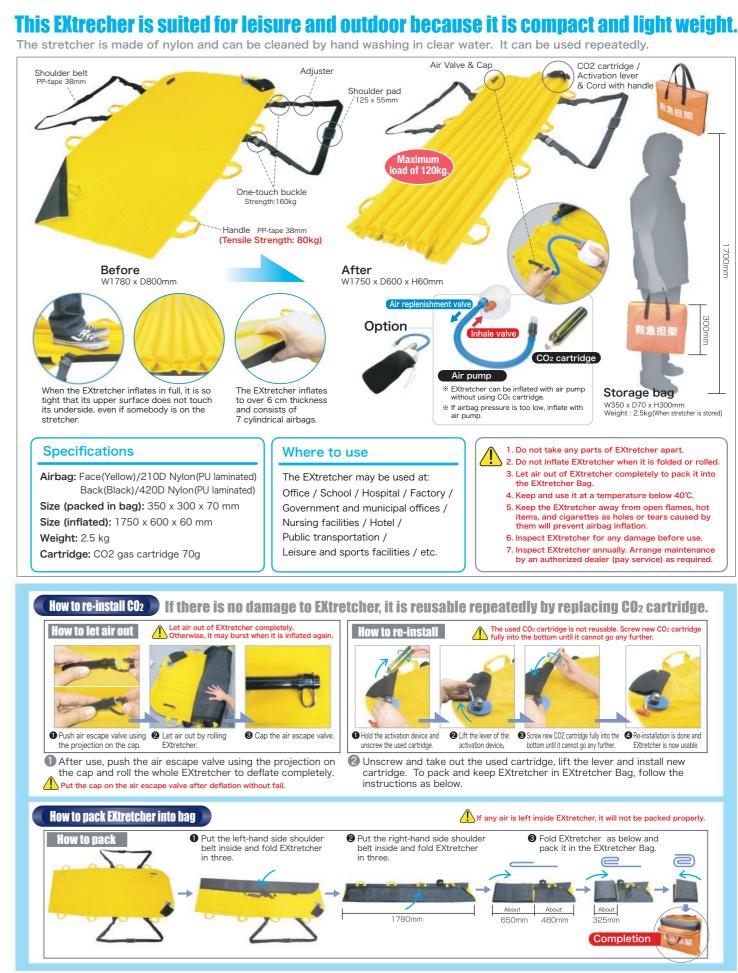

# Inflates instantly with a CO<sub>2</sub> gas cartridge.

Face (Yellow) 210D nylon. Excellent frictional strength.

Back (Black) 420D nylon Excellent strength and frictional

Side

resistance