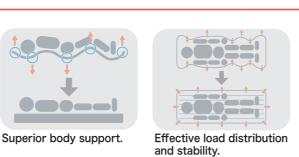

# For four people For three people

By inflating the EXtretcher it is easy to carry

an injured person with full support and safety.

It may also used as a rest bed for emergency use.

The patients' weight is evenly supported and distributed by the cylindrical airbags and the support / lifting power from the carriers is also shared effectively