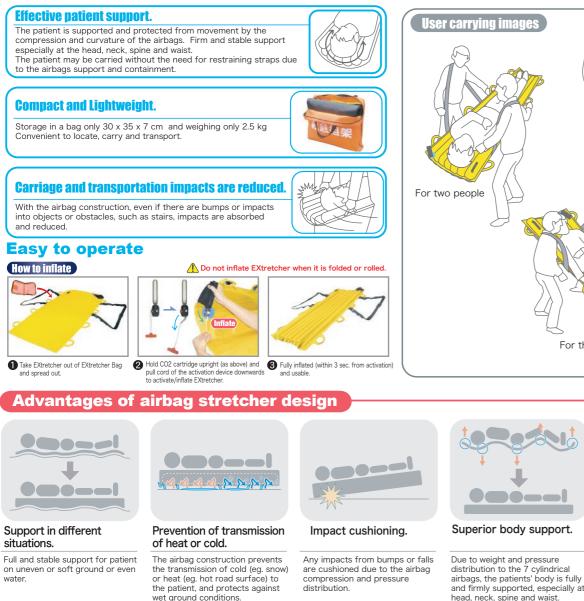

# For four people For three people

By inflating the EXtretcher it is easy to carry

an injured person with full support and safety.

It may also used as a rest bed for emergency use.

The patients' weight is evenly supported and distributed by the cylindrical airbags and the support / lifting power from the carriers is also shared effectively